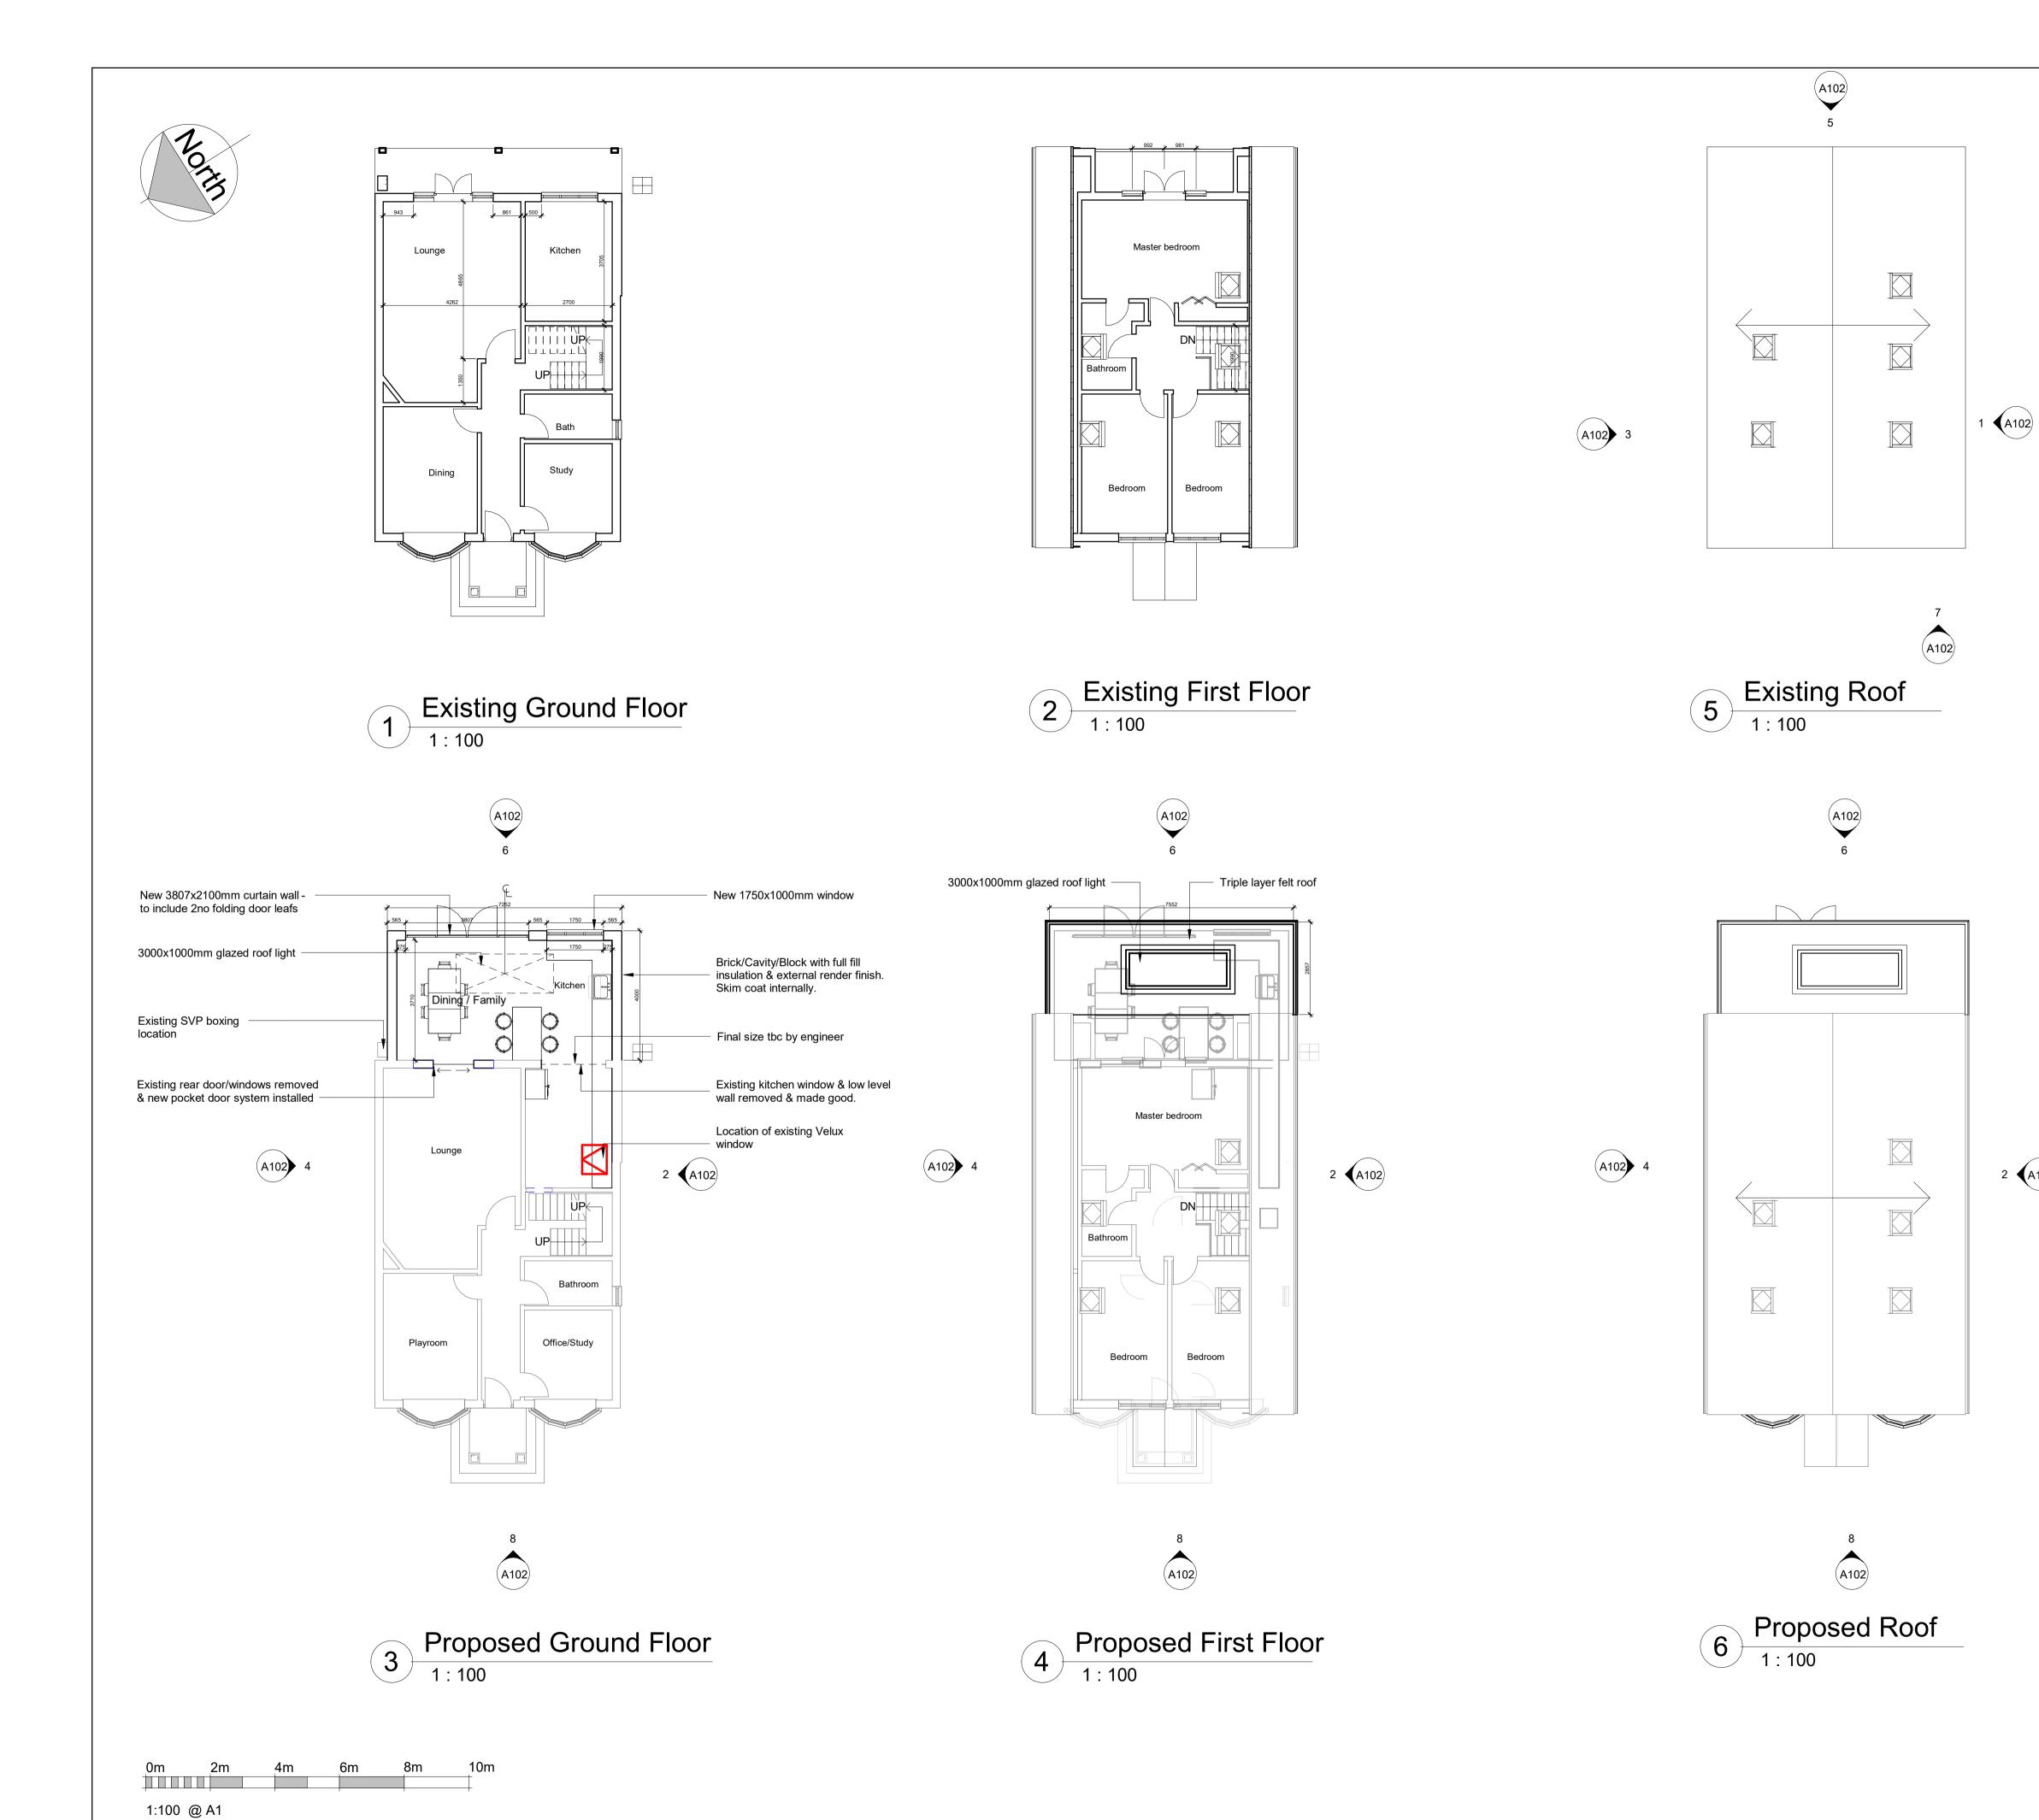

The contractor is to verify all dimensions & boundary positions on site before commencement and prior to making workshop drawings or purchasing materials.The Contractor should in accordance with the Building Regulations meet the Building Inspector on site before commencement of any works. Structural engineer to identify all required beams and supports & provide full calculations and sizing as required. Structural engineer to be consulted at key stages throughout project. Client approval required on ALL finishes prior to ordering. All cladding systems shall comply with BS8605-1:2014, BS8414-1/2 & installed to manufacturers specifications.

Mr N O'Dell

2 **(**A102)

8 Eastwood Rise, Leigh-On-Sea

## Existing/Proposed Plans

| - 1 |                |           |
|-----|----------------|-----------|
|     | Project number | HDS-133   |
|     | Date           | July 2021 |
|     | Drawn by       | PNB       |
|     | Checked by     | DCH       |
|     | A              | .101      |

1:100 Scale @ A1